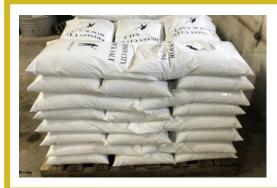

#### **Deicer Salt Available**

If you'd like a bag of deicer salt to carry in your truck, you can pick up a bag of *Prison City Rock Salt* in the old butchershop.

A special thank you to everyone who helped bag and seal these 50lb bags!